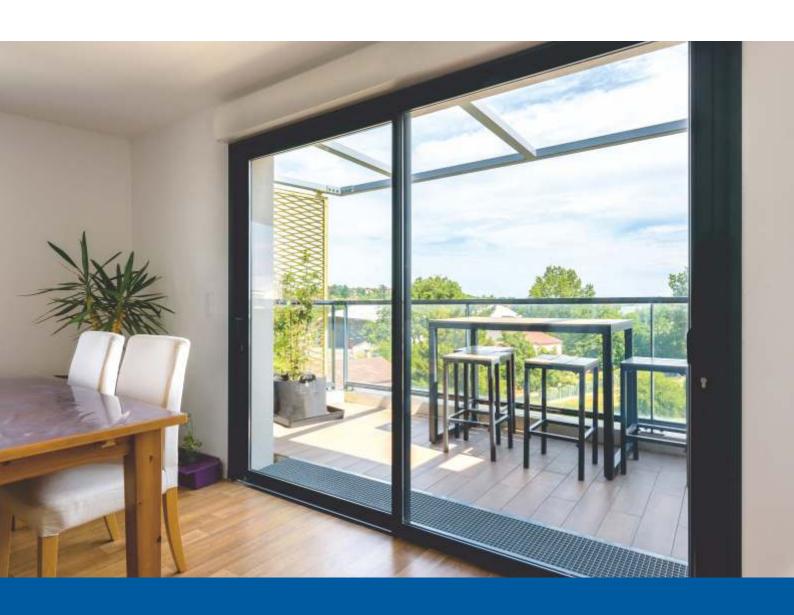

## The Premium Slider system offers numerous

advantages: performance, design and speed of implementation. With a filling range of between 24 and 32 mm, this range offers an excellent level of thermal and acoustic performance, as well as optimal sealing.

The thinness of the central upright allows maximum light intake, while providing a modern touch thanks to its straight and minimalist shapes.

The assembly process has been optimized to significantly reduce assembly time.

## **Get Creative** *with Space & Light*

With a range of width, glazing, hinge and furniture options, our doors can be configured to suit any design theme, from traditional to minimalist and contemporary to industrial.