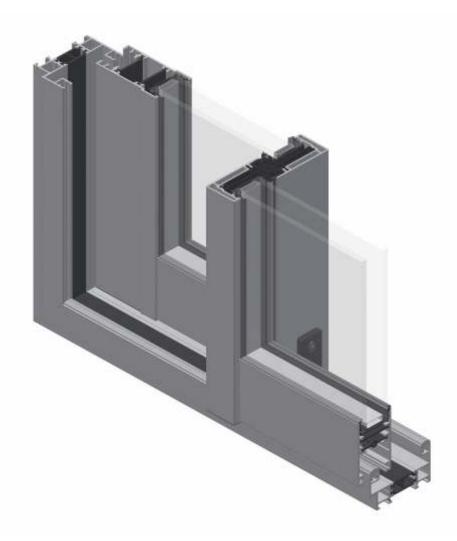

## The Premium Slider system offers numerous

advantages: performance, design and speed of implementation. With a filling range of between 24 and 32 mm, this range offers an excellent level of thermal and acoustic performance, as well as optimal sealing.

The thinness of the central upright allows maximum light intake, while providing a modern touch thanks to its straight and minimalist shapes.

The assembly process has been optimized to significantly reduce assembly time.

## **Outstanding U-Values**

1.4 Double Glazed - 1.2 Triple Glazed