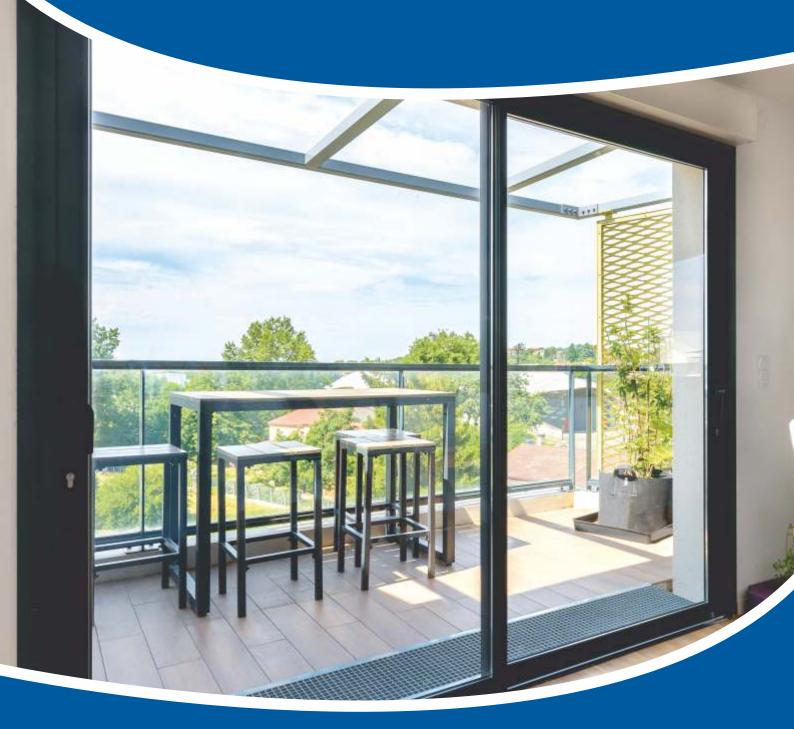

## The Premium Slider system offers numerous

advantages: performance, design and speed of implementation. With a filling range of between 24 and 32 mm, this range offers an excellent level of thermal and acoustic performance, as well as optimal sealing.

The thinness of the central upright allows maximum light intake, while providing a modern touch thanks to its straight and minimalist shapes.

The assembly process has been optimized to significantly reduce assembly time.

## **Get Creative** *with Space & Light*

With a range of width, glazing, hinge and furniture options, our doors can be configured to suit any design theme, from traditional to minimalist and contemporary to industrial.